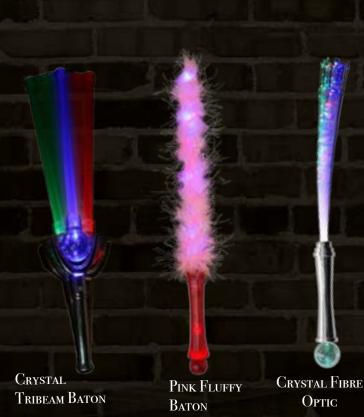

# Limelight



### NOVELTY CATALOGUE 2016-2017









#### COSMIC SPINNER

WITH A MULTI-DIRECTIONAL SPINNING HEAD, AND VIBRANT LEDs in several colours, our new Cosmic Spinner IS A SURE FIRE HIT! THE QUICK COLOUR-CHANGING LEDS COUPLED WITH THE WEAVING SPINNER MOVEMENT CREATES AN UTTERLY MESMERISING LIGHT DISPLAY THAT WILL TAKE YOUR MERCHANDISE RANGE TO THE NEXT LEVEL. LICHTWEIGHT, AND ONLY 18CM HIGH, IT'S GREAT FOR SMALLER HANDS AS WELL AS OLDER CHILDREN (AND FULLY GROWN ADULTS!)

Soft Glow

New!

MINI QUASAR BATONS

Soft Glow

New! GLOW HEART

WAND

GLOW STAR WAND

THELIMELIGHTGROUP.CO.UK TEL: 0208 853 9570

LOLLIPOP

New!

# ←STAGE DOOR









SKULL TORCH





Limelight

OPTIC

Email: Enquiries@t





EYE PATCH



## Limelight

LIMELIGHT ENTERTAINMENT LTD, UNIT 13 THE 10 CENTRE, SEYMOUR STREET, THE ROYAL ARSENAL, LONDON SE18 6SX

Enquiries@thelimelightgroup.co.uk Tel: 0208 853 9570



FLASHING GLOBE RINGS



BUBBLE WAND



APPLE KEYCHAIN



JELLY RING



ALADDIN KEYCHAIN



SLIPPER KEYCHAIN



Snowman/Santa Keychain



JEWELLED TIARA



Flashing Fluffy Tiara



CROWN & WAND SET



JEWELLED WAND



Rainbow Glitter Wand