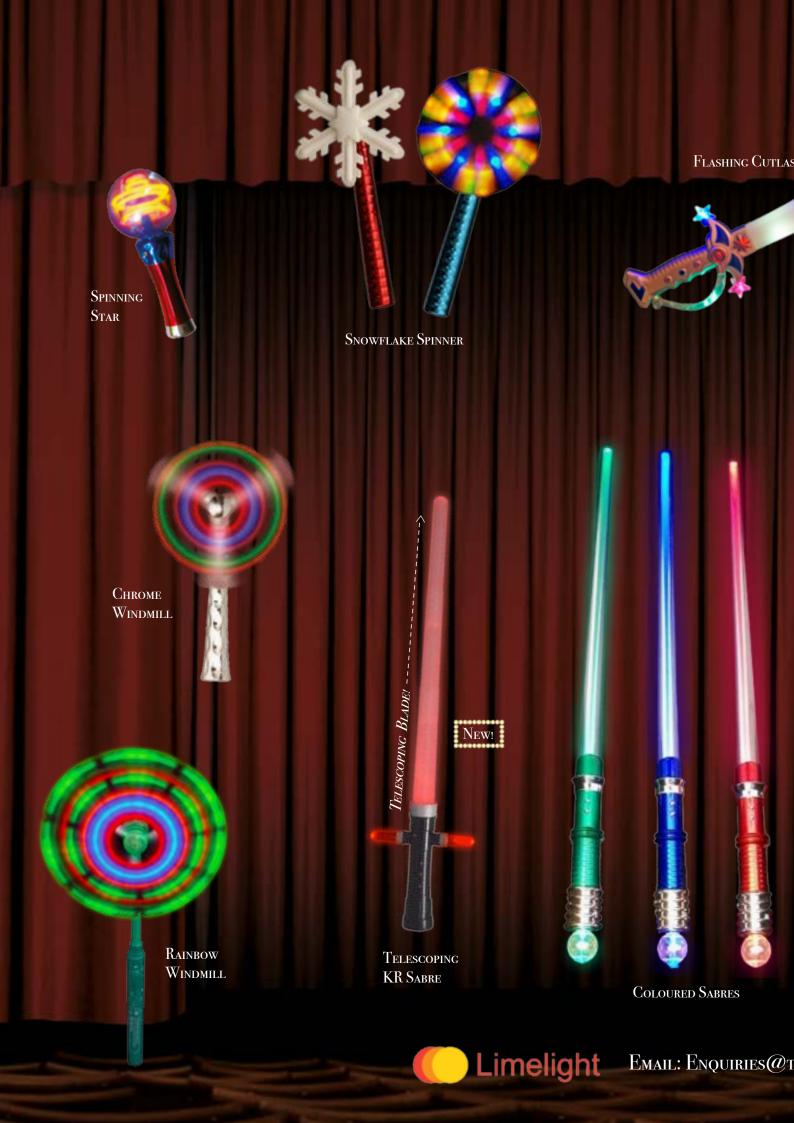

# Limelight



### NOVELTY CATALOGUE 2016-2017









#### COSMIC SPINNER

WITH A MULTI-DIRECTIONAL SPINNING HEAD, AND VIBRANT LEDs in several colours, our new Cosmic Spinner IS A SURE FIRE HIT! THE QUICK COLOUR-CHANGING LEDS COUPLED WITH THE WEAVING SPINNER MOVEMENT CREATES AN UTTERLY MESMERISING LIGHT DISPLAY THAT WILL TAKE YOUR MERCHANDISE RANGE TO THE NEXT LEVEL. LICHTWEIGHT, AND ONLY 18CM HIGH, IT'S GREAT FOR SMALLER HANDS AS WELL AS OLDER CHILDREN (AND FULLY GROWN ADULTS!)

Soft Glow

New!

MINI QUASAR BATONS

Soft Glow

New! GLOW HEART

WAND

GLOW STAR WAND

THELIMELIGHTGROUP.CO.UK TEL: 0208 853 9570

LOLLIPOP

New!

# ←STAGE DOOR









SKULL TORCH





Limelight

OPTIC

Email: Enquiries@t





EYE PATCH



## Limelight

LIMELIGHT ENTERTAINMENT LTD, UNIT 13 THE 10 CENTRE, SEYMOUR STREET, THE ROYAL ARSENAL, LONDON SE18 6SX

E