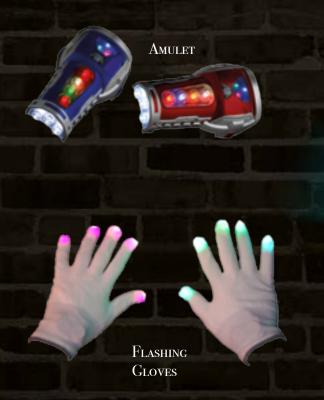

# Limelight



### NOVELTY CATALOGUE 2016-2017









#### COSMIC SPINNER

WITH A MULTI-DIRECTIONAL SPINNING HEAD, AND VIBRANT LEDs in several colours, our new Cosmic Spinner IS A SURE FIRE HIT! THE QUICK COLOUR-CHANGING LEDS COUPLED WITH THE WEAVING SPINNER MOVEMENT CREATES AN UTTERLY MESMERISING LIGHT DISPLAY THAT WILL TAKE YOUR MERCHANDISE RANGE TO THE NEXT LEVEL. LICHTWEIGHT, AND ONLY 18CM HIGH, IT'S GREAT FOR SMALLER HANDS AS WELL AS OLDER CHILDREN (AND FULLY GROWN ADULTS!)

Soft Glow

New!

MINI QUASAR BATONS

Soft Glow

New! GLOW HEART

WAND

GLOW STAR WAND

THELIMELIGHTGROUP.CO.UK TEL: 0208 853 9570

LOLLIPOP

New!

# ←STAGE DOOR









SKULL TORCH





Limelight

OPTIC

Email: Enquiries@t





EYE PATCH



## Limelight

LIMELIGHT ENTERTAINMENT LTD, UNIT 13 THE 10 CENTRE, SEYMOUR STREET, THE ROYAL ARSENAL, LONDON SE18 6SX

Enquiries@thelimelightgroup.co.uk Tel: 0208 853 9570



FLASHING GLOBE RINGS



BUBBLE WAND



APPLE KEYCHAIN



JELLY RING



ALADDIN KEYCHAIN



SLIPPER KEYCHAIN



Snowman/Santa Keychain



JEWELLED TIARA



Flashing Fluffy Tiara



CROWN & WAND SET



JEWELLED WAND



Rainbow Glitter Wand