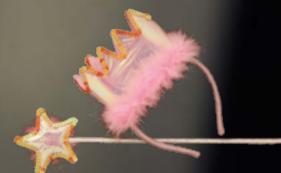

JELLY RING

ALADDIN KEYCHAIN

SLIPPER KEYCHAIN

Snowman/Santa Keychain

JEWELLED TIARA

Flashing Fluffy Tiara

CROWN & WAND SET

JEWELLED WAND