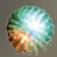

#### COSMIC SPINNER

WITH A MULTI-DIRECTIONAL SPINNING HEAD, AND VIBRANT LEDs in several colours, our new Cosmic Spinner IS A SURE FIRE HIT! THE QUICK COLOUR-CHANGING LEDS COUPLED WITH THE WEAVING SPINNER MOVEMENT CREATES AN UTTERLY MESMERISING LIGHT DISPLAY THAT WILL TAKE YOUR MERCHANDISE RANGE TO THE NEXT LEVEL. LICHTWEIGHT, AND ONLY 18CM HIGH, IT'S GREAT FOR SMALLER HANDS AS WELL AS OLDER CHILDREN (AND FULLY GROWN ADULTS!)