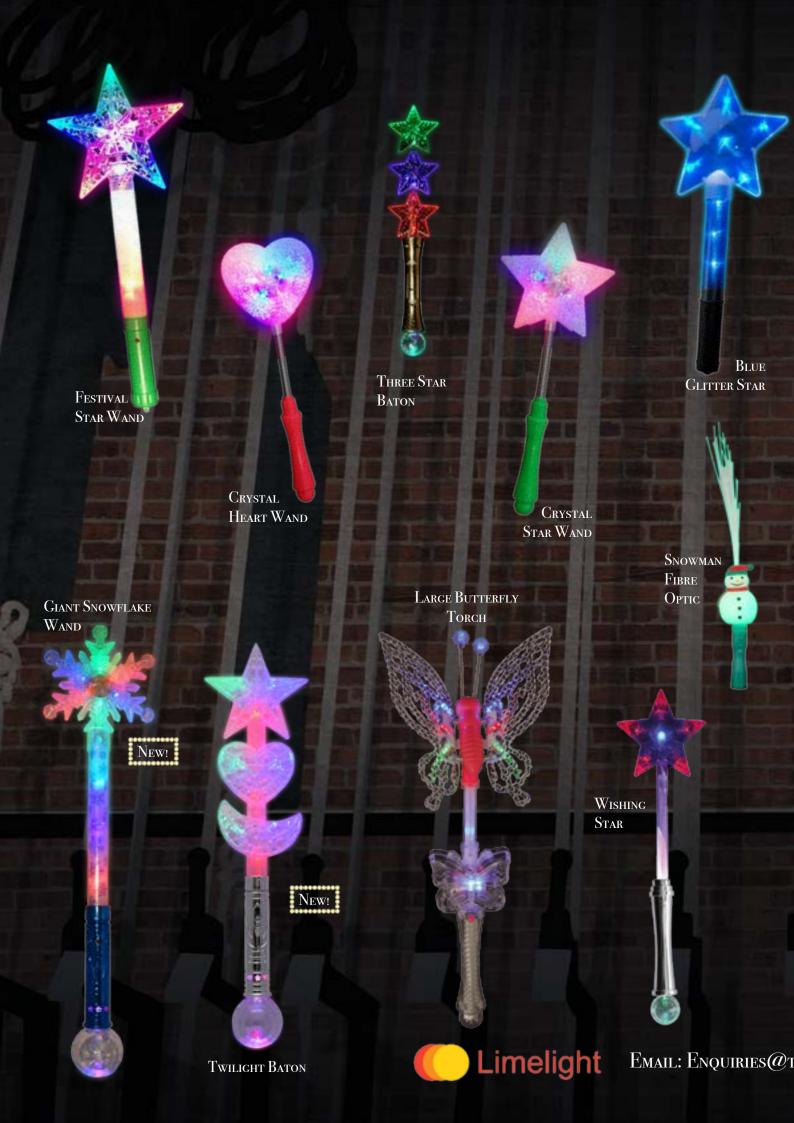

# Limelight



### NOVELTY CATALOGUE 2016-2017









#### COSMIC SPINNER

WITH A MULTI-DIRECTIONAL SPINNING HEAD, AND VIBRANT LEDs in several colours, our new Cosmic Spinner IS A SURE FIRE HIT! THE QUICK COLOUR-CHANGING LEDS COUPLED WITH THE WEAVING SPINNER MOVEMENT CREATES AN UTTERLY MESMERISING LIGHT DISPLAY THAT WILL TAKE YOUR MERCHANDISE RANGE TO THE NEXT LEVEL. LICHTWEIGHT, AND ONLY 18CM HIGH, IT'S GREAT FOR SMALLER HANDS AS WELL AS OLDER CHILDREN (AND FULLY GROWN ADULTS!)

Soft Glow

New!

MINI QUASAR BATONS

Soft Glow

New! GLOW HEART

WAND

GLOW STAR WAND

THELIMELIGHTGROUP.CO.UK TEL: 0208 853 9570

LOLLIPOP

New!

# ←STAGE DOOR









SKULL TORCH





Limelight

OPTIC

Email: Enquiries@t





EYE PATCH



## Limelight

LIMELIGHT ENTERTAINMENT LTD, UNIT 13 THE 10 CENTRE, SEYMOUR STREET, THE ROYAL ARSENAL, LONDON SE18 6SX

Enqui