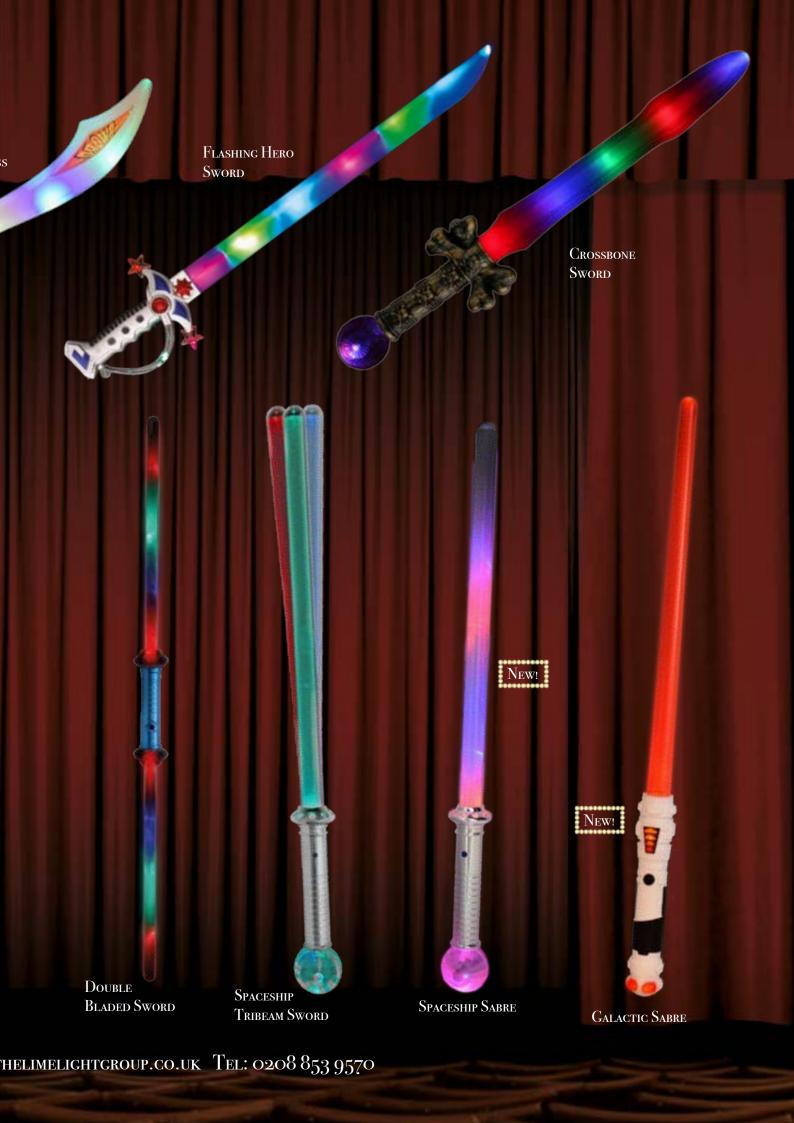

# Limelight



### NOVELTY CATALOGUE 2016-2017









#### COSMIC SPINNER

WITH A MULTI-DIRECTIONAL SPINNING HEAD, AND VIBRANT LEDs in several colours, our new Cosmic Spinner IS A SURE FIRE HIT! THE QUICK COLOUR-CHANGING LEDS COUPLED WITH THE WEAVING SPINNER MOVEMENT CREATES AN UTTERLY MESMERISING LIGHT DISPLAY THAT WILL TAKE YOUR MERCHANDISE RANGE TO THE NEXT LEVEL. LICHTWEIGHT, AND ONLY 18CM HIGH, IT'S GREAT FOR SMALLER HANDS AS WELL AS OLDER CHILDREN (AND FULLY GROWN ADULTS!)

Soft Glow

New!

MINI QUASAR BATONS

Soft Glow

New! GLOW HEART

WAND

GLOW STAR WAND

THELIMELIGHTGROUP.CO.UK TEL: 0208 853 9570

LOLLIPOP

New!

# ←STAGE DOOR









SKULL TORCH





Limelight

OPTIC

Email: Enquiries@t





EYE PATCH



## Limelight

LIMELIGHT ENTERTAINMENT LTD, UNIT 13 THE 10 CENTRE, SEYMOUR STREET, THE ROYAL ARSENAL, LONDON SE18 6SX

Enq