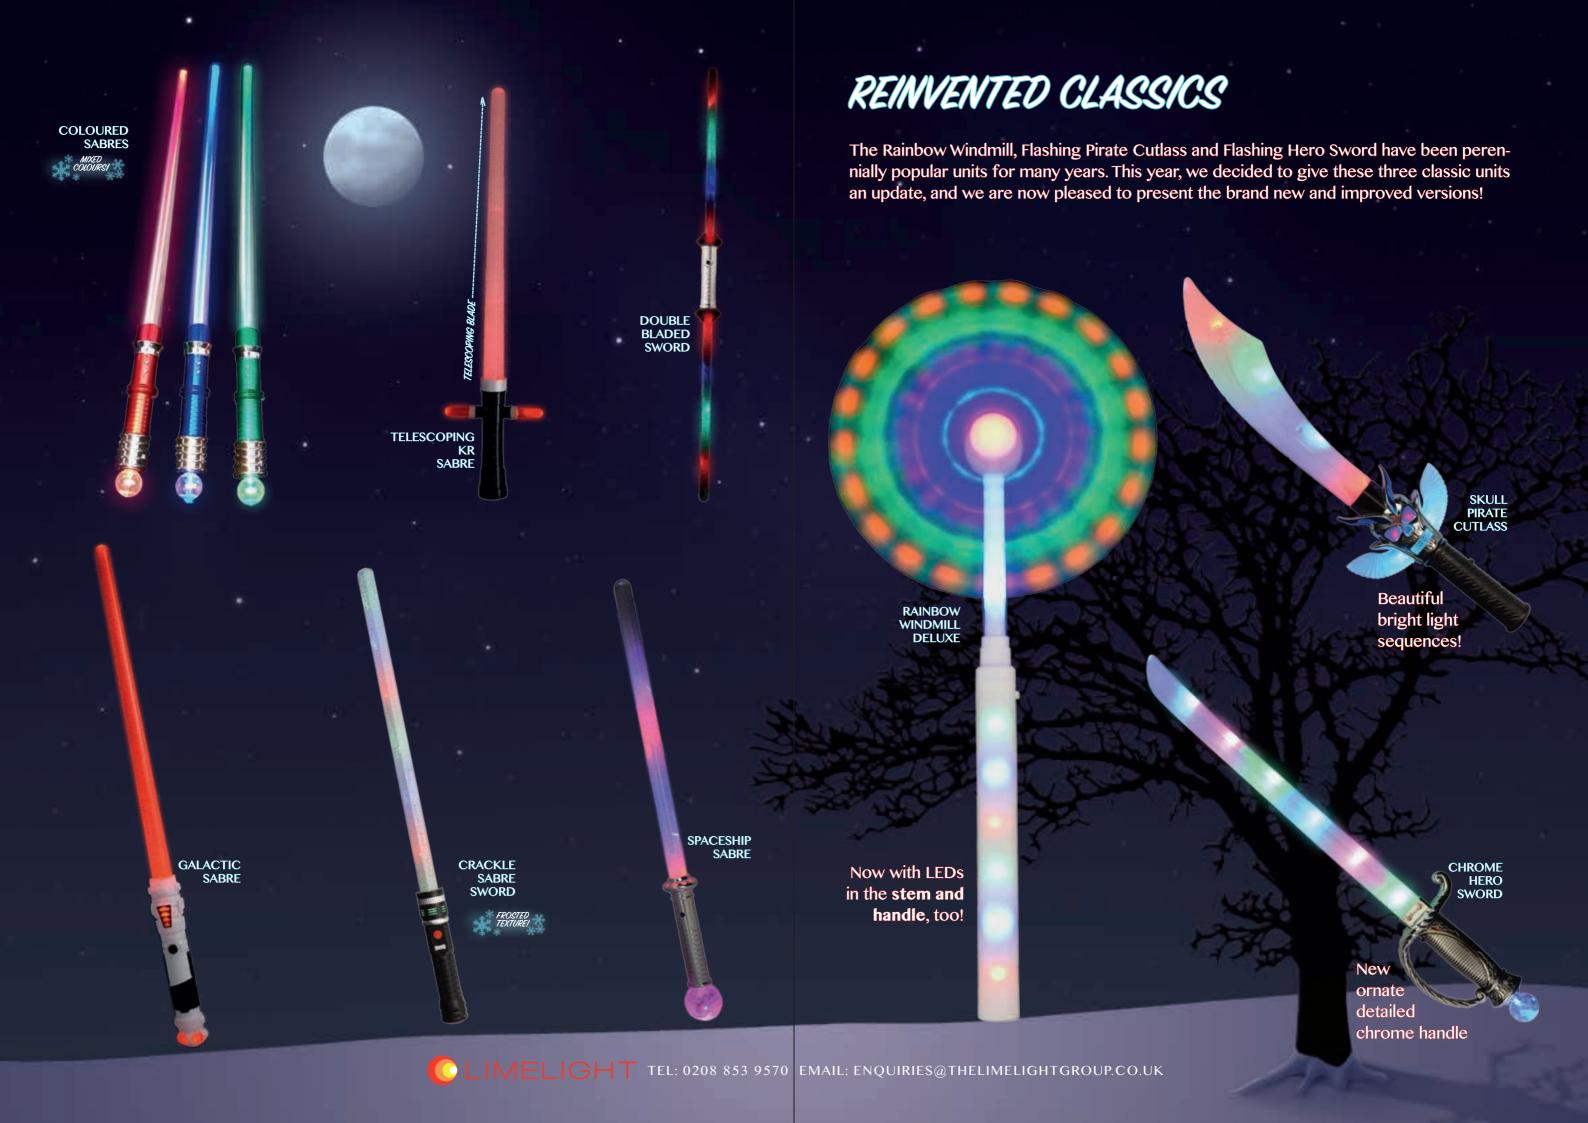

#### IN A SPIN... When it comes to spinners, it's not just the Rainbow Windmill that's new for this year! It was love at first sight when we saw the Winter Whirler for the first time. With coloured LEDs round the edge of the disc, the lights appear as solid lines creating a 3D globe effect CHROME WINDMILL when spinnning. Add to that the bright white snowflake design and you have **SPINNING** SNOWFLAKE SPINNERS a fabulous winter-themed unit that's **STAR** sure to fly out! COSMIC SPINNER DELUXE WISHING STAR CRYSTAL STAR WAND CRYSTAL HEART WAND The must-have unit of 2016 was the Cosmic Spinner, with its bright lines of colour and mesmerising weaving movement. 2017's version is bigger, bolder, brighter and altogether better. Coming in mixed boxes, your **GLITTER POINTY** patrons have three great colours to choose from. THREE STAR BATON **FINGER** We're sure whichever colour they choose, they'll be delighted with the vibrant LEDs and quality finish! WINTER WHIRLER

COSMIC SPINNER