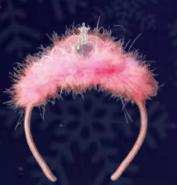

**EYE PATCH** 

FLASHING FLUFFY TIARA

**JEWELLED TIARA** 

**ALADDIN KEYCHAIN** 

**APPLE KEYCHAIN** 

**SNOWMAN KEYCHAIN** 

SLIPPER KEYCHAIN

WAND