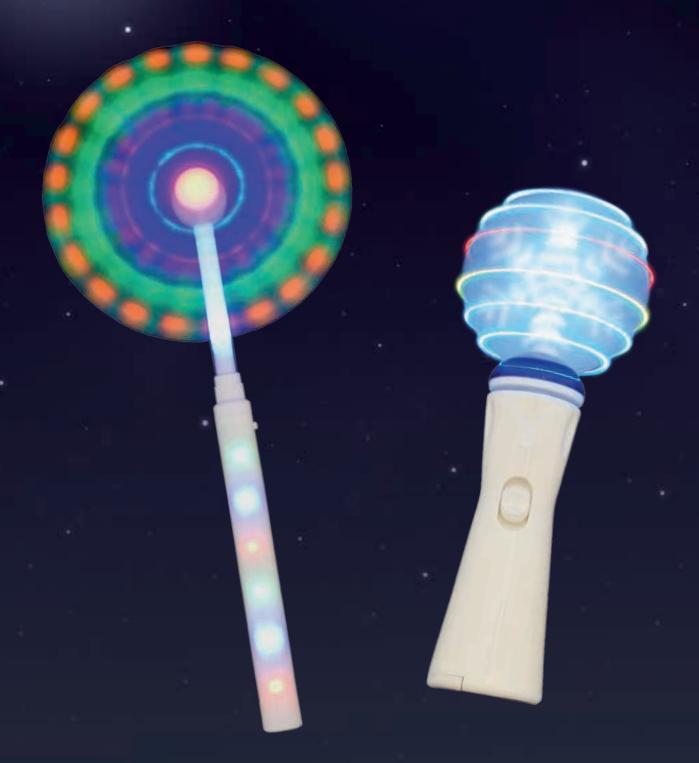

#### IN A SPIN... When it comes to spinners, it's not just the Rainbow Windmill that's new for this year! It was love at first sight when we saw the Winter Whirler for the first time. With coloured LEDs round the edge of the disc, the lights appear as solid lines creating a 3D globe effect CHROME WINDMILL when spinnning. Add to that the bright white snowflake design and you have **SPINNING** SNOWFLAKE SPINNERS a fabulous winter-themed unit that's **STAR** sure to fly out! COSMIC SPINNER DELUXE WISHING STAR CRYSTAL STAR WAND CRYSTAL HEART WAND The must-have unit of 2016 was the Cosmic Spinner, with its bright lines of colour and mesmerising weaving movement. 2017's version is bigger, bolder, brighter and altogether better. Coming in mixed boxes, your **GLITTER POINTY** patrons have three great colours to choose from. THREE STAR BATON **FINGER** We're sure whichever colour they choose, they'll be delighted with the vibrant LEDs and quality finish! WINTER WHIRLER