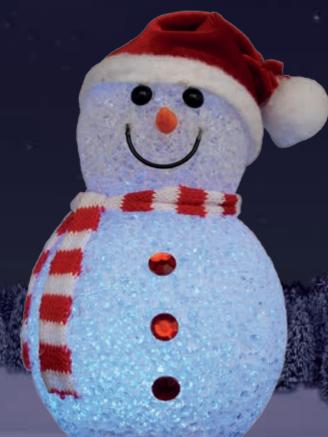

We've increased our 'soft glow' range this year to include the wonderful EVA Snowman Nightlight. Made out of little bubbles which diffuse the various LEDs inside, this unit gives a very pretty, frosted effect as it slowly cycles through the colours.

Standing at about 12cm tall, it's not only a lovely take-home souvenir for your patrons but also a great unit to help dress your sales points and add some winter magic!

E.V.A SNOWMAN NIGHTLIGHT

TEL: 0208 853 9570 EMAIL: ENQUIRIES@THELIMELIGHTGROUP.CO.UK